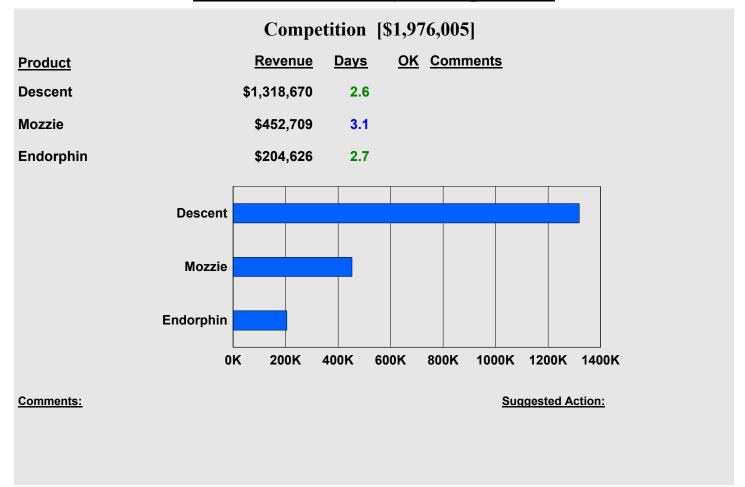

| Gloves [\$12,166]                                                              |         |                  |          |            |     |    |
|--------------------------------------------------------------------------------|---------|------------------|----------|------------|-----|----|
| Product                                                                        | Revenue | <u>Days</u>      | OK Comme | <u>nts</u> |     |    |
| <b>Active Outdoors Lycra Glove</b>                                             | \$4,922 | 2.6              |          |            |     |    |
| Active Outdoors Crochet Glove                                                  | \$3,563 | 3.0              |          |            |     |    |
| InFlux Lycra Glove