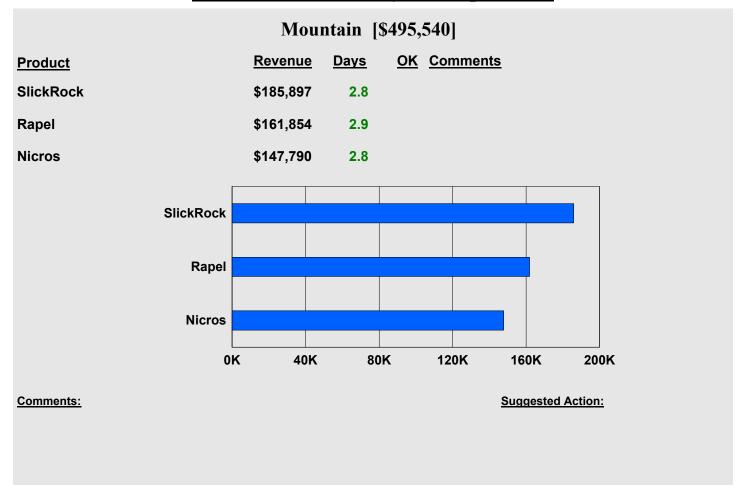

| Gloves [\$12,166]                                                              |         |                  |          |            |     |    |
|--------------------------------------------------------------------------------|---------|------------------|----------|------------|-----|----|
| Product                                                                        | Revenue | <u>Days</u>      | OK Comme | <u>nts</u> |     |    |
| <b>Active Outdoors Lycra Glove</b>                                             | \$4,922 | 2.6              |          |            |     |    |
| Active Outdoors Crochet Glove                                                  | \$3,563 | 3.0              |          |            |     |    |
| InFlux Lycra Glove