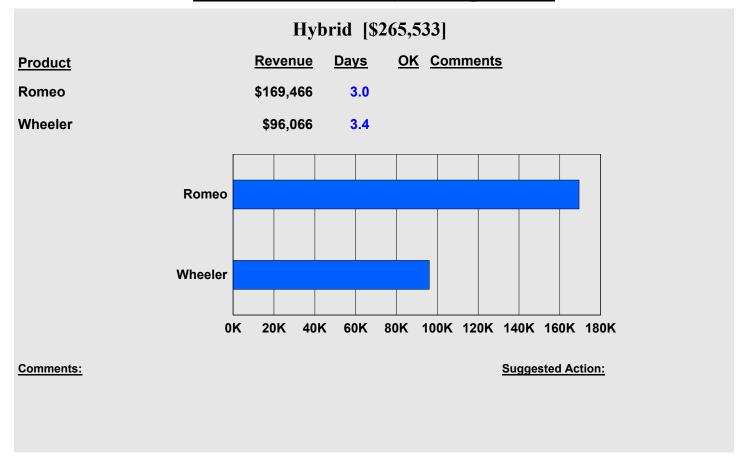

| Gloves [\$12,166]                                                              |         |                  |          |            |     |    |
|--------------------------------------------------------------------------------|---------|------------------|----------|------------|-----|----|
| Product                                                                        | Revenue | <u>Days</u>      | OK Comme | <u>nts</u> |     |    |
| <b>Active Outdoors Lycra Glove</b>                                             | \$4,922 | 2.6              |          |            |     |    |
| Active Outdoors Crochet Glove                                                  | \$3,563 | 3.0              |          |            |     |    |
| InFlux Lycra Glove