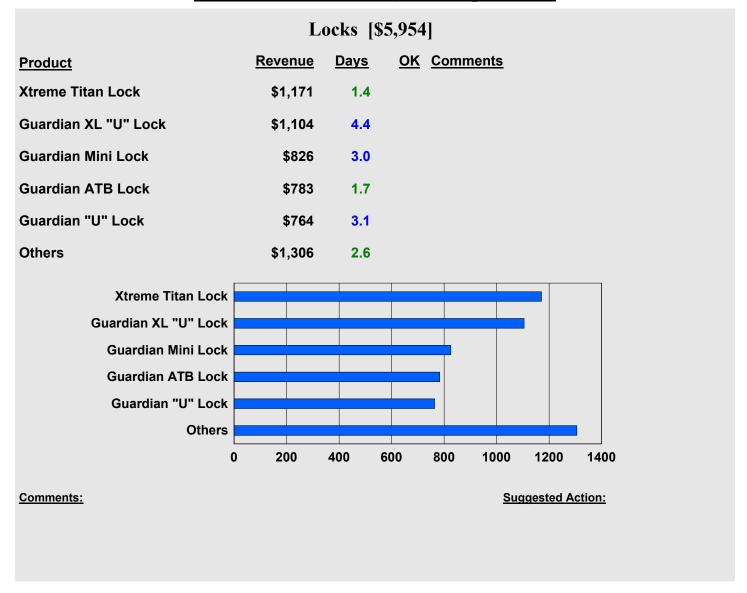

| 00 3000  | 4000       | 500 | 10 |
| Comments:                                                                      |         | Suggested Action |          |            |     |    |
|                                                                                |         |                  |          |            |     |    |

#### **Saddles** [\$10,206] Revenue **OK** Comments **Product Days Vesper Gelflex Ladies** \$1,310 2.8 **Vesper Gelflex ATB** \$1,219 3.9 **Vesper Comfort Ladies** \$1,210 2.7 **Xtreme Gellite Ladies** \$1,052 2.2 **Vesper Comfort ATB** \$932 2.2 **Others** \$4,483 3.1 **Vesper Gelflex Ladies** Vesper Gelflex ATB Vesper Comfort Ladies Xtreme Gellite Ladies Vesper Comfort ATB Others 0 500 1000 1500 2000 2500 3000 3500 4000 4500 Comments: **Suggested Action:**



Email URL

XML: Submit E-mail Submit Form