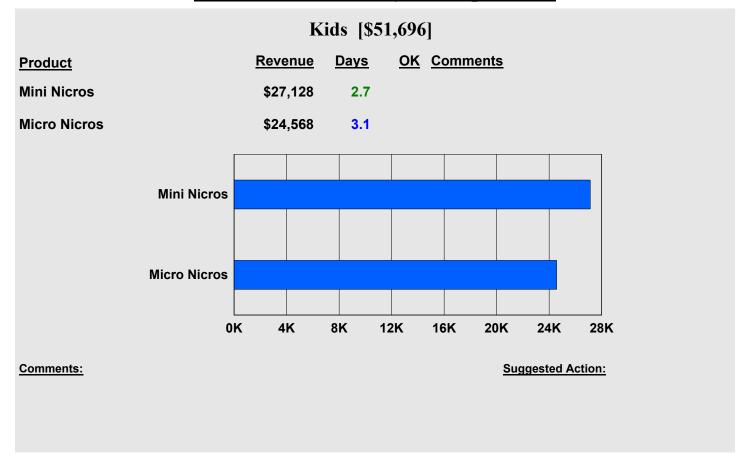

| Gloves [\$12,166]                                                              |         |                  |          |            |     |    |
|--------------------------------------------------------------------------------|---------|------------------|----------|------------|-----|----|
| Product                                                                        | Revenue | <u>Days</u>      | OK Comme | <u>nts</u> |     |    |
| <b>Active Outdoors Lycra Glove</b>                                             | \$4,922 | 2.6              |          |            |     |    |
| Active Outdoors Crochet Glove                                                  | \$3,563 | 3.0              |          |            |     |    |
| InFlux Lycra Glove