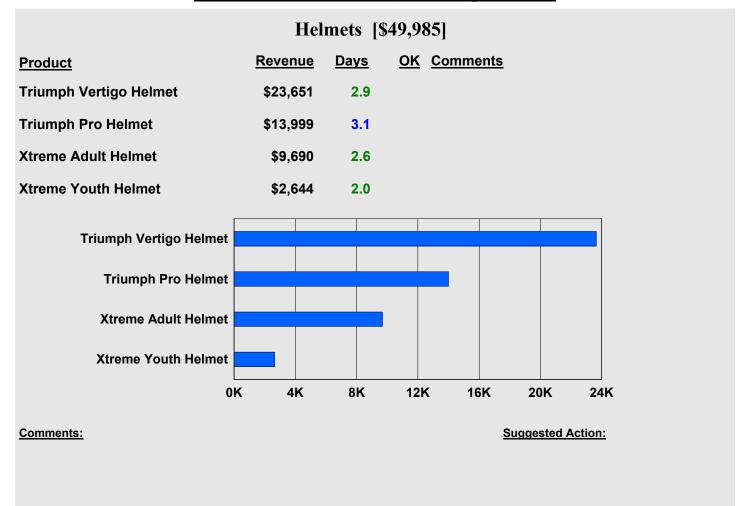

| Gloves [\$12,166]                                                              |         |                  |          |            |     |    |
|--------------------------------------------------------------------------------|---------|------------------|----------|------------|-----|----|
| Product                                                                        | Revenue | <u>Days</u>      | OK Comme | <u>nts</u> |     |    |
| <b>Active Outdoors Lycra Glove</b>                                             | \$4,922 | 2.6              |          |            |     |    |
| Active Outdoors Crochet Glove                                                  | \$3,563 | 3.0              |          |            |     |    |
| InFlux Lycra Glove