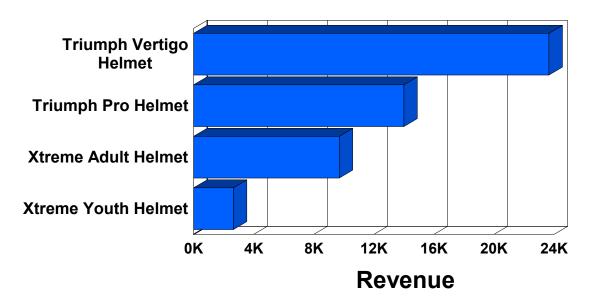

| <u>Product</u>         | Revenue  | Days To Ship |
|------------------------|----------|--------------|
| Triumph Vertigo Helmet | <u> </u> |              |
| Triumph Pro Helmet     | \$13,999 | 3.1          |
| Xtreme Adult Helmet    | \$9,690  | 2.6          |
| Xtreme Youth Helmet    | \$2,644  | 2.0          |