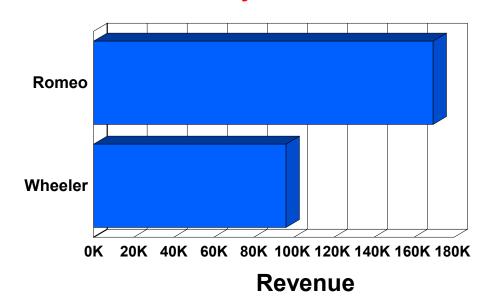

|                | Hybrid [\$265,533] |              |
|----------------|--------------------|--------------|
| <u>Product</u> | <u>Revenue</u>     | Days To Ship |
| Romeo          | \$169,466          | 3.0          |
| Wheeler        | \$96,066           | 3.4          |