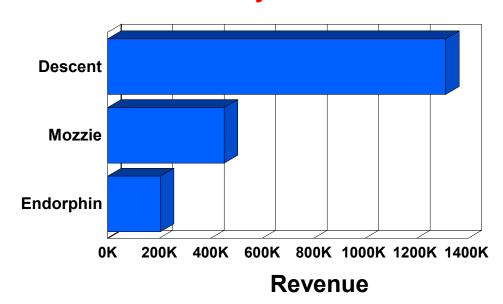

| <b>Competition</b> [\$1,970,125] |
|----------------------------------|
|----------------------------------|

| <u>Product</u> | <u>Revenue</u> | Days To Ship |
|----------------|----------------|--------------|
| Descent        | \$1,312,790    | 2.6          |
| Mozzie         | \$452,709      | 3.1          |
| Endorphin      | \$204,626      | 2.7          |