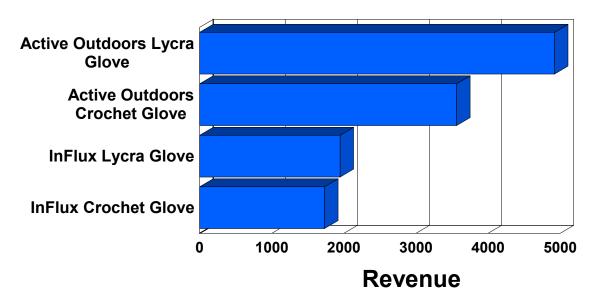

| Gloves | [\$12,166] |
|--------|------------|
|        |            |

| <u>Product</u>                   | Revenue | Days To Ship |
|----------------------------------|---------|--------------|
| Active Outdoors Lycra Glo        | \$4,922 | 2.6          |
| <b>Active Outdoors Crochet G</b> | \$3,563 | 3.0          |
| InFlux Lycra Glove               | \$1,948 | 3.5          |
| InFlux Crochet Glove             | \$1,732 | 2.7          |