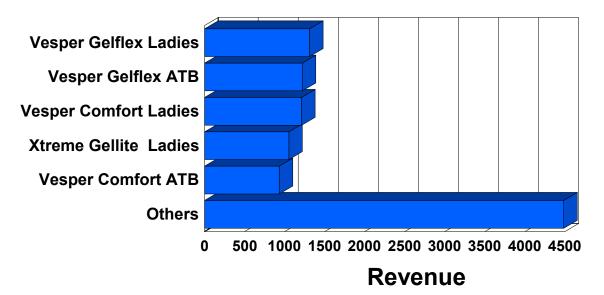

| Saddles [\$10,206]    |         |              |  |
|-----------------------|---------|--------------|--|
| <u>Product</u>        | Revenue | Days To Ship |  |
| Vesper Gelflex Ladies | \$1,310 | 2.8          |  |
| Vesper Gelflex ATB    | \$1,219 | 3.9          |  |
| Vesper Comfort Ladies | \$1,210 | 2.7          |  |
| Xtreme Gellite Ladies | \$1,052 | 2.2          |  |
| Vesper Comfort ATB    | \$932   | 2.2          |  |
| Others                | \$4,483 | 3.1          |  |