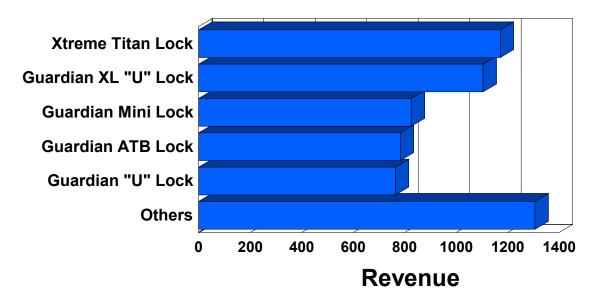

| <u>Product</u>       | <u>Revenue</u> | Days To Ship |
|----------------------|----------------|--------------|
| Xtreme Titan Lock    | \$1,171        | 1.4          |
| Guardian XL "U" Lock | \$1,104        | 4.4          |
| Guardian Mini Lock   | \$826          | 3.0          |
| Guardian ATB Lock    | \$783          | 1.7          |
| Guardian "U" Lock    | \$764          | 3.1          |
| Others               | \$1,306        | 2.6          |