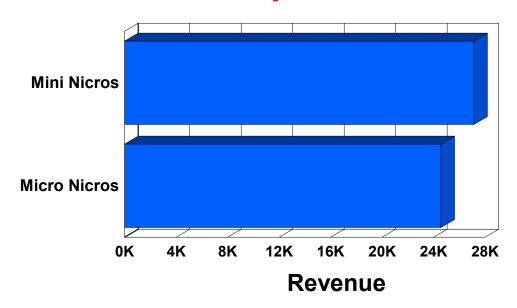

|                | Kids [\$51,696] |              |
|----------------|-----------------|--------------|
| <u>Product</u> | <u>Revenue</u>  | Days To Ship |
| Mini Nicros    | \$27,128        | 2.7          |
| Micro Nicros   | \$24,568        | 3.1          |