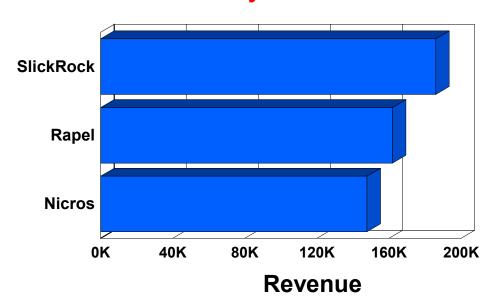

|                | <b>Mountain</b> [\$495,540] |              |
|----------------|-----------------------------|--------------|
| <u>Product</u> | <u>Revenue</u>              | Days To Ship |
| SlickRock      | \$185,897                   | 2.8          |
| Rapel          | \$161,854                   | 2.9          |
| Nicros         | \$147,790                   | 2.8          |